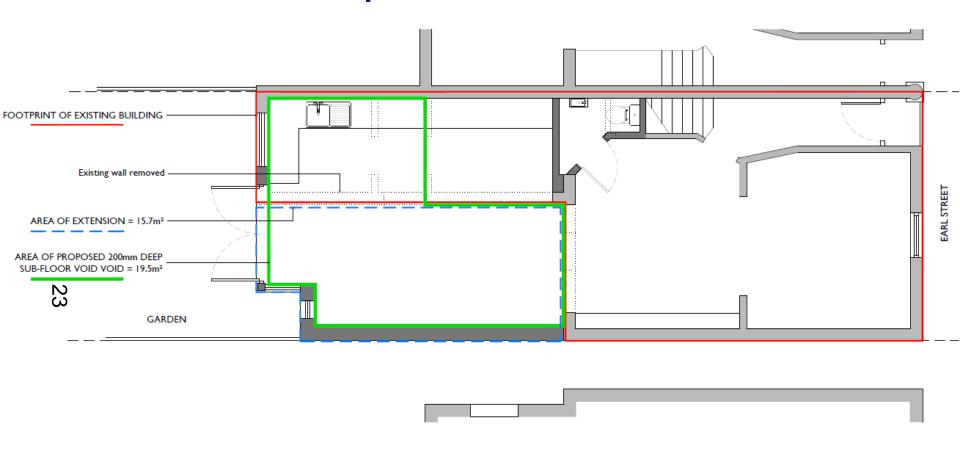

### Views of the site (side and rear)



















### **Existing ground floor plan**





# www.oxford.gov.uk



### **Existing first floor plan**



### Proposed ground floor plan





## **CITY COUNCIL**



### Proposed car parking and cycle storage



This page is intentionally left blank

OXFORD CITY COUNCIL

18/02031/FUL

⇒ 12 Earl StreetOxfordOX2 0JA



















### **Existing Floor Plans**



Annob proposition of the council of



FIRST FLOOR

**GROUND FLOOR** 



**ROOF** 

### **Existing Elevations**



#### EAST (GARDEN) ELEVATION



SOUTH ELEVATION NORTH ELEVATION







GROUND FLOOR INDICATIVE - NOT SURVEYED

FIRST FLOOR

**Proposed Floor Plans** 

LOFT CONVERSION

#### **Proposed Elevations**



SOUTH ELEVATION NORTH ELEVATION

### **Proposed Flood Voids**



This page is intentionally left blank