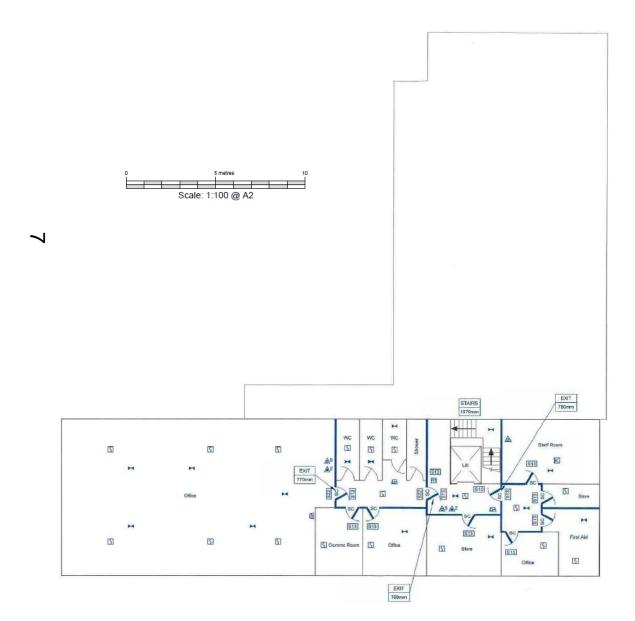

OXFORD CITY COUNCIL

18/01856/CT3

 Government Building Floyds Road Oxford







### **OXFORD CITY COUNCIL**

## www.oxford.gov.uk

### Views of the site (front, access and side)







### Views of the site (side and rear)



















### **Existing ground floor plan**





# www.oxford.gov.uk



### **Existing first floor plan**



### Proposed ground floor plan





## **CITY COUNCIL**



### Proposed car parking and cycle storage



This page is intentionally left blank

OXFORD CITY COUNCIL

18/02031/FUL

⇒ 12 Earl StreetOxfordOX2 0JA



















### **Existing Floor Plans**



Annob proposition of the council of



FIRST FLOOR

**GROUND FLOOR** 



**ROOF** 

### **Existing Elevations**



#### EAST (GARDEN) ELEVATION



SOUTH ELEVATION NORTH ELEVATION







GROUND FLOOR INDICATIVE - NOT SURVEYED

FIRST FLOOR

**Proposed Floor Plans** 

LOFT CONVERSION

#### **Proposed Elevations**



SOUTH ELEVATION NORTH ELEVATION

### **Proposed Flood Voids**



This page is intentionally left blank