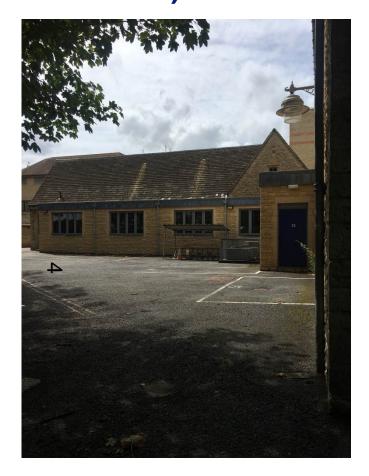

OXFORD CITY COUNCIL

18/01856/CT3

 Government Building Floyds Road Oxford







### **OXFORD CITY COUNCIL**

## www.oxford.gov.uk

### Views of the site (front, access and side)







### Views of the site (side and rear)



















### **Existing ground floor plan**





# www.oxford.gov.uk



### **Existing first floor plan**



### Proposed ground floor plan





## **CITY COUNCIL**



### Proposed car parking and cycle storage



This page is intentionally left blank

OXFORD CITY COUNCIL

18/02031/FUL

⇒ 12 Earl StreetOxfordOX2 0JA



















### **Existing Floor Plans**



Annob proposition of the council of



FIRST FLOOR

**GROUND FLOOR** 



**ROOF** 

### **Existing Elevations**



#### EAST (GARDEN) ELEVATION



SOUTH ELEVATION NORTH ELEVATION







GROUND FLOOR INDICATIVE - NOT SURVEYED

FIRST FLOOR

**Proposed Floor Plans** 

LOFT CONVERSION

#### **Proposed Elevations**



SOUTH ELEVATION NORTH ELEVATION

### **Proposed Flood Voids**



This page is intentionally left blank