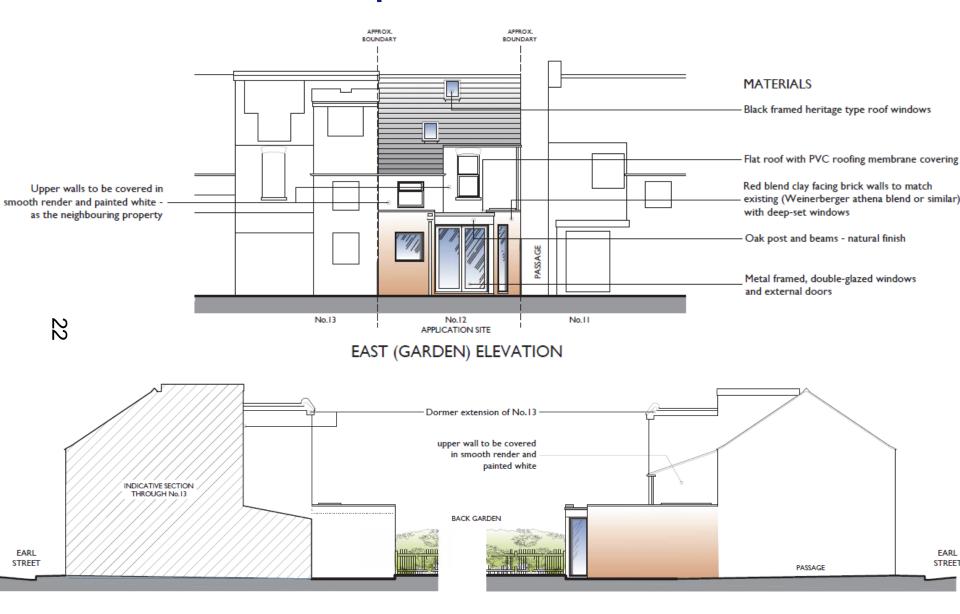

.oxford.gov.uk

### Views of the site (front, access and side)







### Views of the site (side and rear)



















### **Existing ground floor plan**





# www.oxford.gov.uk



### **Existing first floor plan**



### Proposed ground floor plan





## **CITY COUNCIL**



### Proposed car parking and cycle storage



This page is intentionally left blank

OXFORD CITY COUNCIL

18/02031/FUL

⇒ 12 Earl StreetOxfordOX2 0JA



















### **Existing Floor Plans**



Annob proposition of the council of



FIRST FLOOR

**GROUND FLOOR** 



**ROOF** 

### **Existing Elevations**



#### EAST (GARDEN) ELEVATION



SOUTH ELEVATION NORTH ELEVATION







GROUND FLOOR INDICATIVE - NOT SURVEYED

FIRST FLOOR

**Proposed Floor Plans** 

LOFT CONVERSION

#### **Proposed Elevations**



SOUTH ELEVATION NORTH ELEVATION

### **Proposed Flood Voids**



This page is intentionally left blank