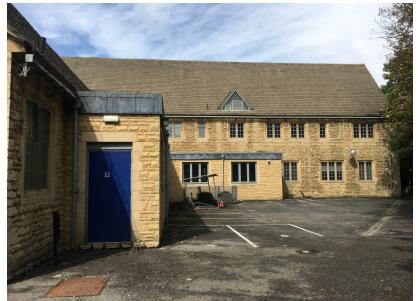

OXFORD CITY COUNCIL

18/01856/CT3

 Government Building Floyds Road Oxford







### **OXFORD CITY COUNCIL**

## www.oxford.gov.uk

### Views of the site (front, access and side)







### Views of the site (side and rear)



















### **Existing ground floor plan**





# www.oxford.gov.uk



### **Existing first floor plan**



### Proposed ground floor plan





## **CITY COUNCIL**



### Proposed car parking and cycle storage



This page is intentionally left blank

OXFORD CITY COUNCIL

18/02031/FUL

⇒ 12 Earl StreetOxfordOX2 0JA



















### **Existing Floor Plans**



Annob proposition of the council of



FIRST FLOOR

**GROUND FLOOR** 



**ROOF** 

### **Existing Elevations**



#### EAST (GARDEN) ELEVATION



SOUTH ELEVATION NORTH ELEVATION







GROUND FLOOR INDICATIVE - NOT SURVEYED

FIRST FLOOR

**Proposed Floor Plans** 

LOFT CONVERSION

#### **Proposed Elevations**



SOUTH ELEVATION NORTH ELEVATION

### **Proposed Flood Voids**



This page is intentionally left blank