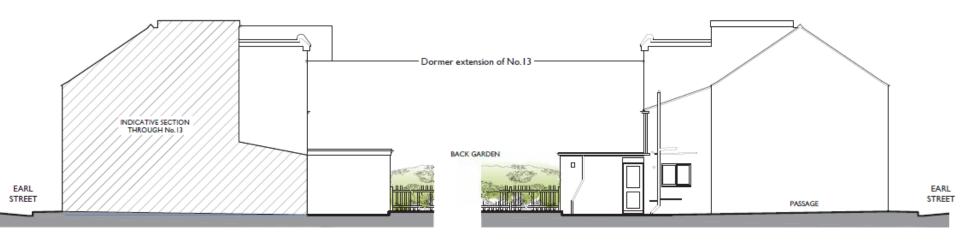

OXFORD CITY COUNCIL

18/01856/CT3

 Government Building Floyds Road Oxford







### **OXFORD CITY COUNCIL**

## www.oxford.gov.uk

### Views of the site (front, access and side)







### Views of the site (side and rear)



















### **Existing ground floor plan**





# www.oxford.gov.uk



### **Existing first floor plan**



### Proposed ground floor plan





## **CITY COUNCIL**



### Proposed car parking and cycle storage



This page is intentionally left blank

OXFORD CITY COUNCIL

18/02031/FUL

⇒ 12 Earl StreetOxfordOX2 0JA



















### **Existing Floor Plans**



Annob proposition of the council of



FIRST FLOOR

**GROUND FLOOR** 



**ROOF** 

### **Existing Elevations**



#### EAST (GARDEN) ELEVATION



SOUTH ELEVATION NORTH ELEVATION







GROUND FLOOR INDICATIVE - NOT SURVEYED

FIRST FLOOR

**Proposed Floor Plans** 

LOFT CONVERSION

#### **Proposed Elevations**



SOUTH ELEVATION NORTH ELEVATION

### **Proposed Flood Voids**



This page is intentionally left blank