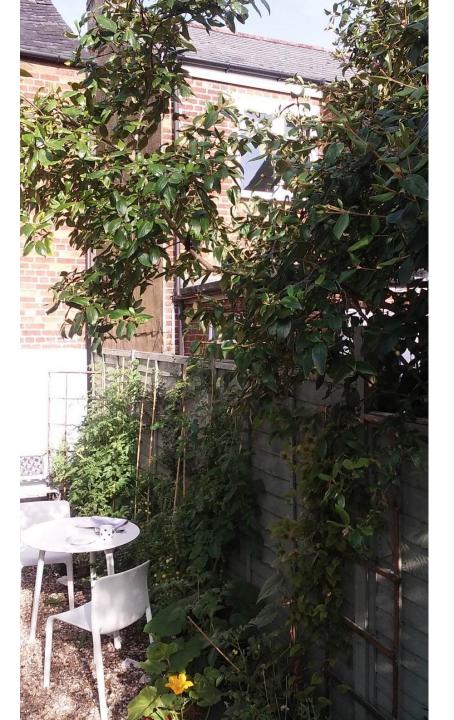

OXFORD CITY COUNCIL

18/01856/CT3

 Government Building Floyds Road Oxford







### **OXFORD CITY COUNCIL**

## www.oxford.gov.uk

### Views of the site (front, access and side)







### Views of the site (side and rear)



















### **Existing ground floor plan**





# www.oxford.gov.uk



### **Existing first floor plan**



### Proposed ground floor plan





## **CITY COUNCIL**



### Proposed car parking and cycle storage



This page is intentionally left blank

OXFORD CITY COUNCIL

18/02031/FUL

⇒ 12 Earl StreetOxfordOX2 0JA



















### **Existing Floor Plans**



Annob proposition of the council of



FIRST FLOOR

**GROUND FLOOR** 



**ROOF** 

### **Existing Elevations**



#### EAST (GARDEN) ELEVATION



SOUTH ELEVATION NORTH ELEVATION







GROUND FLOOR INDICATIVE - NOT SURVEYED

FIRST FLOOR

**Proposed Floor Plans** 

LOFT CONVERSION

#### **Proposed Elevations**



SOUTH ELEVATION NORTH ELEVATION

### **Proposed Flood Voids**



This page is intentionally left blank