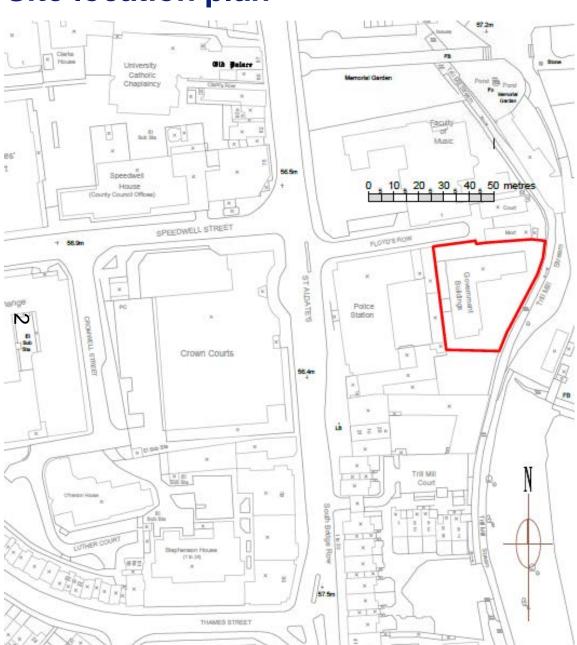

OXFORD CITY COUNCIL

18/01856/CT3

 Government Building Floyds Road Oxford

### Views of the site (front, access and side)