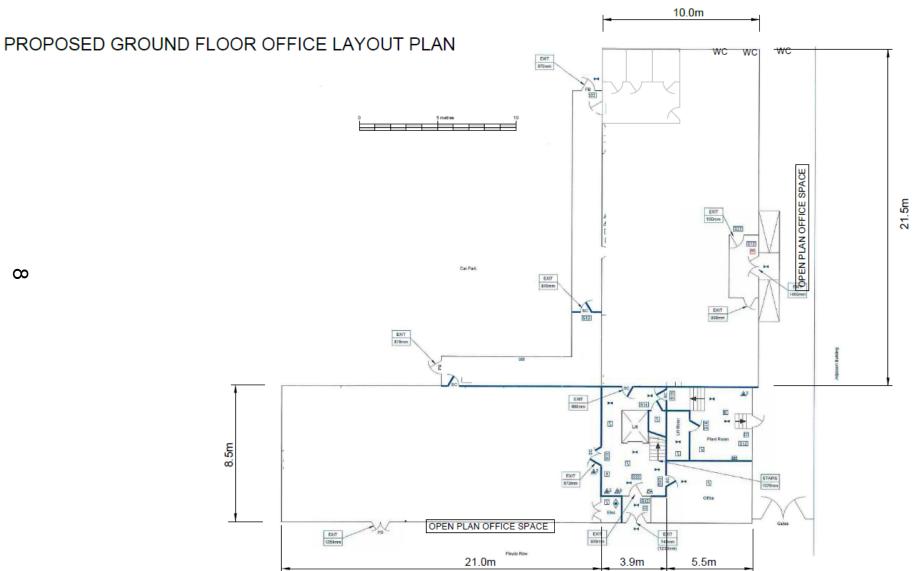

OXFORD CITY COUNCIL

18/01856/CT3

 Government Building Floyds Road Oxford







### **OXFORD CITY COUNCIL**

## www.oxford.gov.uk

### Views of the site (front, access and side)







### Views of the site (side and rear)



















### **Existing ground floor plan**





# www.oxford.gov.uk



### **Existing first floor plan**



### Proposed ground floor plan





## **CITY COUNCIL**



### Proposed car parking and cycle storage



This page is intentionally left blank

OXFORD CITY COUNCIL

18/02031/FUL

⇒ 12 Earl StreetOxfordOX2 0JA



















### **Existing Floor Plans**



Annob proposition of the council of



FIRST FLOOR

**GROUND FLOOR** 



**ROOF** 

### **Existing Elevations**



#### EAST (GARDEN) ELEVATION



SOUTH ELEVATION NORTH ELEVATION







GROUND FLOOR INDICATIVE - NOT SURVEYED

FIRST FLOOR

**Proposed Floor Plans** 

LOFT CONVERSION

#### **Proposed Elevations**



SOUTH ELEVATION NORTH ELEVATION

### **Proposed Flood Voids**



This page is intentionally left blank