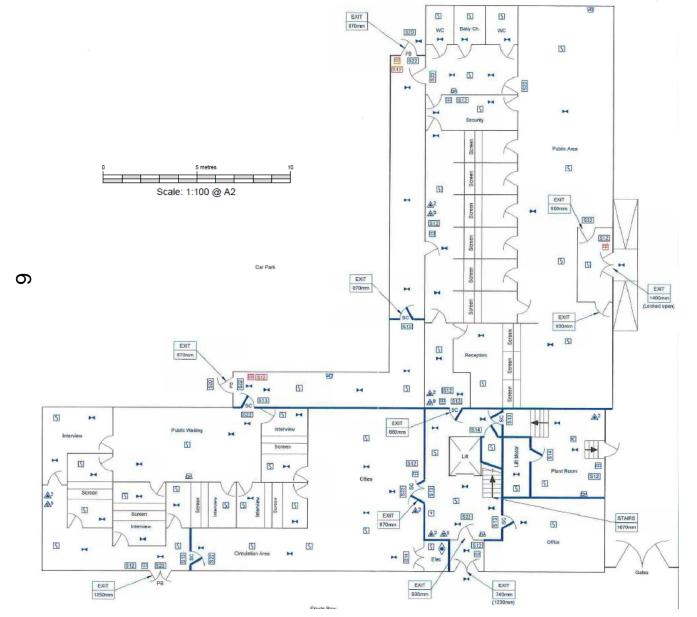

OXFORD CITY COUNCIL

18/01856/CT3

 Government Building Floyds Road Oxford







### **OXFORD CITY COUNCIL**

## www.oxford.gov.uk

### Views of the site (front, access and side)







### Views of the site (side and rear)



















### **Existing ground floor plan**





# www.oxford.gov.uk



### **Existing first floor plan**



### Proposed ground floor plan





## **CITY COUNCIL**



### Proposed car parking and cycle storage



This page is intentionally left blank

OXFORD CITY COUNCIL

18/02031/FUL

⇒ 12 Earl StreetOxfordOX2 0JA



















### **Existing Floor Plans**



Annob proposition of the council of



FIRST FLOOR

**GROUND FLOOR** 



**ROOF** 

### **Existing Elevations**



#### EAST (GARDEN) ELEVATION



SOUTH ELEVATION NORTH ELEVATION







GROUND FLOOR INDICATIVE - NOT SURVEYED

FIRST FLOOR

**Proposed Floor Plans** 

LOFT CONVERSION

#### **Proposed Elevations**



SOUTH ELEVATION NORTH ELEVATION

### **Proposed Flood Voids**



This page is intentionally left blank