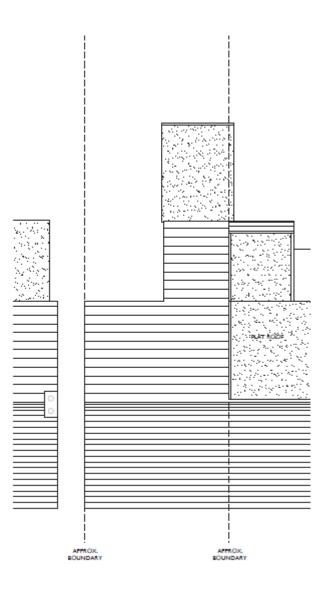

OXFORD CITY COUNCIL

18/01856/CT3

 Government Building Floyds Road Oxford







### **OXFORD CITY COUNCIL**

## www.oxford.gov.uk

### Views of the site (front, access and side)







### Views of the site (side and rear)



















### **Existing ground floor plan**





# www.oxford.gov.uk



### **Existing first floor plan**



### Proposed ground floor plan





## **CITY COUNCIL**



### Proposed car parking and cycle storage



This page is intentionally left blank

OXFORD CITY COUNCIL

18/02031/FUL

⇒ 12 Earl StreetOxfordOX2 0JA



















### **Existing Floor Plans**



Annob proposition of the council of



FIRST FLOOR

**GROUND FLOOR** 



**ROOF** 

### **Existing Elevations**



#### EAST (GARDEN) ELEVATION



SOUTH ELEVATION NORTH ELEVATION







GROUND FLOOR INDICATIVE - NOT SURVEYED

FIRST FLOOR

**Proposed Floor Plans** 

LOFT CONVERSION

#### **Proposed Elevations**



SOUTH ELEVATION NORTH ELEVATION

### **Proposed Flood Voids**



This page is intentionally left blank