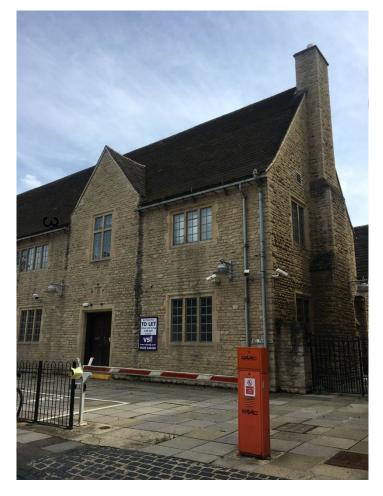

OXFORD CITY COUNCIL

18/01856/CT3

 Government Building Floyds Road Oxford







### **OXFORD CITY COUNCIL**

## www.oxford.gov.uk

### Views of the site (front, access and side)







### Views of the site (side and rear)



















### **Existing ground floor plan**





# www.oxford.gov.uk



### **Existing first floor plan**



### Proposed ground floor plan





## **CITY COUNCIL**



### Proposed car parking and cycle storage



This page is intentionally left blank

OXFORD CITY COUNCIL

18/02031/FUL

⇒ 12 Earl StreetOxfordOX2 0JA



















### **Existing Floor Plans**



Annob proposition of the council of



FIRST FLOOR

**GROUND FLOOR** 



**ROOF** 

### **Existing Elevations**



#### EAST (GARDEN) ELEVATION



SOUTH ELEVATION NORTH ELEVATION







GROUND FLOOR INDICATIVE - NOT SURVEYED

FIRST FLOOR

**Proposed Floor Plans** 

LOFT CONVERSION

#### **Proposed Elevations**



SOUTH ELEVATION NORTH ELEVATION

### **Proposed Flood Voids**