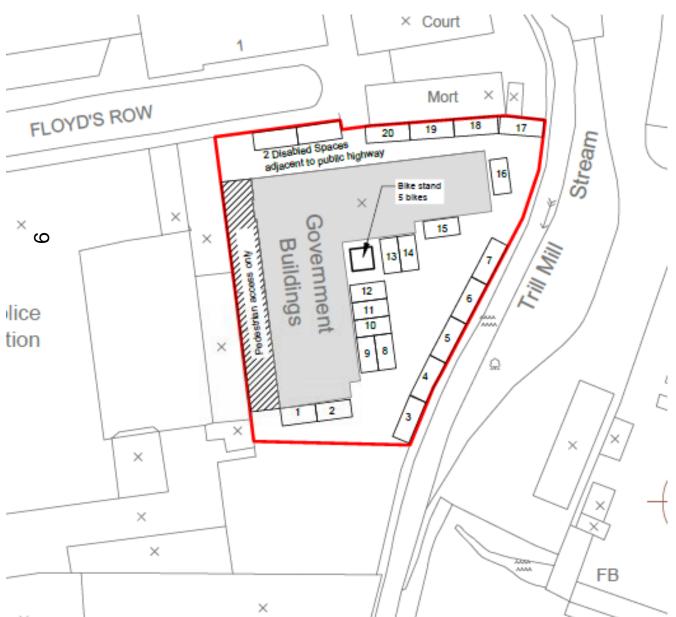

### Proposed car parking and cycle storage

This page is intentionally left blank

OXFORD CITY COUNCIL

18/02031/FUL

⇒ 12 Earl StreetOxfordOX2 0JA