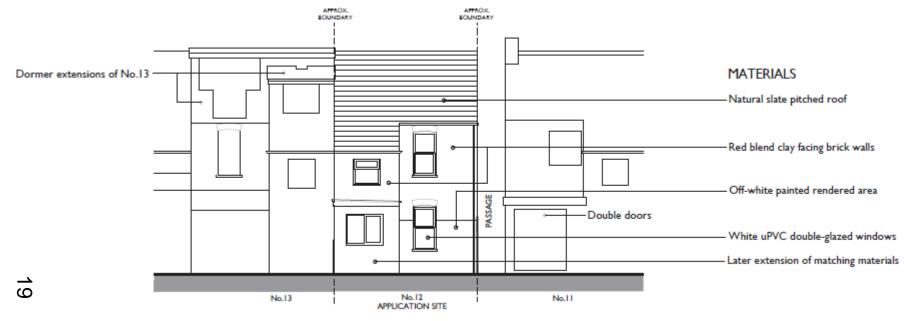

OXFORD CITY COUNCIL

18/01856/CT3

 Government Building Floyds Road Oxford







### **OXFORD CITY COUNCIL**

## www.oxford.gov.uk

### Views of the site (front, access and side)







### Views of the site (side and rear)



















### **Existing ground floor plan**





# www.oxford.gov.uk



### **Existing first floor plan**



### Proposed ground floor plan





## **CITY COUNCIL**



### Proposed car parking and cycle storage



This page is intentionally left blank

OXFORD CITY COUNCIL

18/02031/FUL

⇒ 12 Earl StreetOxfordOX2 0JA



















### **Existing Floor Plans**



Annob proposition of the council of



FIRST FLOOR

**GROUND FLOOR** 



**ROOF** 

### **Existing Elevations**



#### EAST (GARDEN) ELEVATION



SOUTH ELEVATION NORTH ELEVATION







GROUND FLOOR INDICATIVE - NOT SURVEYED

FIRST FLOOR

**Proposed Floor Plans** 

LOFT CONVERSION

#### **Proposed Elevations**



SOUTH ELEVATION NORTH ELEVATION

### **Proposed Flood Voids**



This page is intentionally left blank